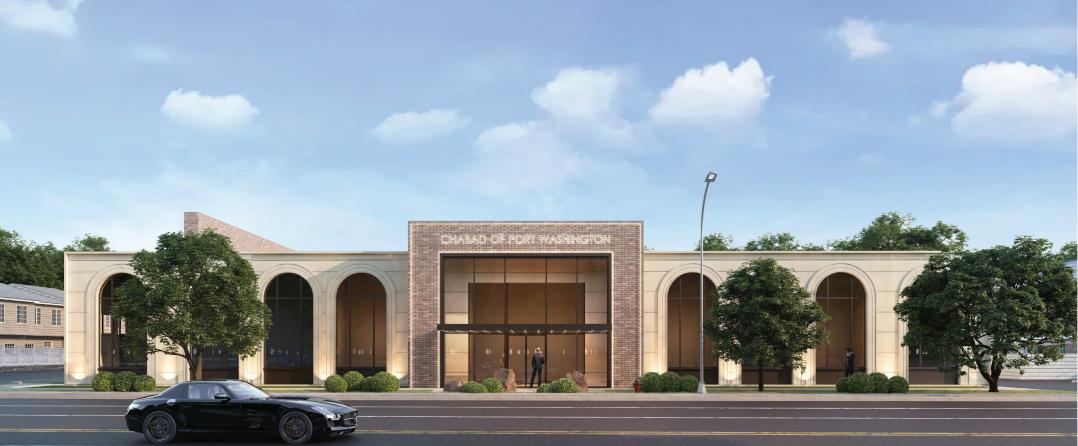

| \$100,000 | (reserved)   |
| Israel Square                  | \$100,000 | (reserved)   |
| Elevator                       | \$100,000 | (reserved)   |
| Seven Days of Creation         | \$50,000  |              |
| Classrooms (7)                 | \$50,000  | (5 reserved) |
| Lobby (2nd floor)              | \$36,000  | (reserved)   |
| Mezuzahs (12)                  | \$18,000  | (8 reserved) |
| Walkway Brick                  | \$10,000  |              |

| FAÇADE (recognized in perpetuity on permanent lobby fixture) |          |  |  |  |
|--------------------------------------------------------------|----------|--|--|--|
| Chai Partnership                                             | \$18,000 |  |  |  |



### hebrew school & youth wing 8,000 sf, 2nd floor above gymnasium



## **FOR INFORMATION ON**

#### building fund gifts & dedications rabbi@chabadpw.org; 516.322.4322



80 Shore Road, Port Washington, NY 11050 • 516-767-TORAH • www.chabadpw.org