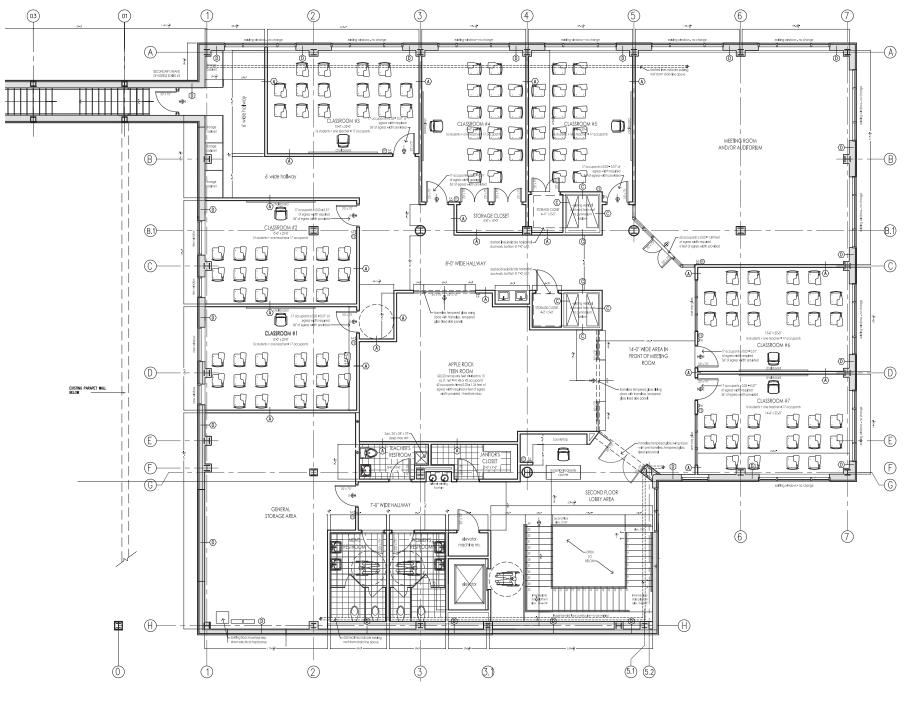

ing               | \$100,000 | (reserved)   |
| Teen Lounge                    | \$100,000 | (reserved)   |
| Israel Square                  | \$100,000 | (reserved)   |
| Elevator                       | \$100,000 | (reserved)   |
| Seven Days of Creation         | \$50,000  |              |
| Classrooms (7)                 | \$50,000  | (5 reserved) |
| Lobby (2nd floor)              | \$36,000  | (reserved)   |
| Mezuzahs (12)                  | \$18,000  | (8 reserved) |
| Walkway Brick                  | \$10,000  |              |

| FAÇADE (recognized in perpetuity on permanent lobby fixture) |          |  |  |  |
|--------------------------------------------------------------|----------|--|--|--|
| Chai Partnership                                             | \$18,000 |  |  |  |



### hebrew school & youth wing 8,000 sf, 2nd floor above gymnasium



## **FOR INFORMATION ON**

#### building fund gifts & dedications rabbi@chabadpw.org; 516.322.4322



80 Shore Road, Port Washington, NY 11050 • 516-767-TORAH • www.chabadpw.org